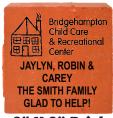

Add a Graphic for only \$25 more!

4" X 8" Brick \$100

8" X 8" Brick \$200 Personalize an engraved brick to be permanently installed at the Bridgehampton Child Care & Recreational Center.!

**Order yours TODAY!** 

|                                                                                                                                                                                                | <b>\$200</b>  |        |   |   |       |               |   |        |     |                 | <b>,</b> |       |  |         |         |       |           |    |                |   |  |
|------------------------------------------------------------------------------------------------------------------------------------------------------------------------------------------------|---------------|--------|---|---|-------|---------------|---|--------|-----|-----------------|----------|-------|--|---------|---------|-------|-----------|----|----------------|---|--|
| Donor's Name:                                                                                                                                                                                  |               |        |   |   |       | Date:         |   |        |     |                 |          |       |  |         |         |       |           |    |                | _ |  |
| Address:                                                                                                                                                                                       |               | Phone: |   |   |       |               |   |        |     |                 |          |       |  |         |         | _     |           |    |                |   |  |
| City: Sta                                                                                                                                                                                      | State: Zip: _ |        |   |   |       | E-Mail:       |   |        |     |                 |          |       |  |         |         |       |           |    |                | _ |  |
| Bridgehampton Child Care & Recreational Center                                                                                                                                                 |               | 2      | 7 | , | 1     | Y             | 7 | 1      | ,   |                 |          |       |  | () ASS  |         | 1. 要3 |           | CL | O<br>JIP<br>RT |   |  |
| Our Logo Sunshir                                                                                                                                                                               | ne            | Star 🔲 |   |   | Hands |               |   |        |     | Happy Face      |          |       |  | Reading |         |       |           |    |                |   |  |
| Please engrave our personalized brick as follows:                                                                                                                                              |               |        |   |   |       |               |   |        |     |                 |          |       |  |         |         |       |           |    |                |   |  |
| 4" x 8" bricks can be personalized with up to 3 lines of text , 20 characters per line without logo or 16 characters with logo                                                                 |               |        |   |   |       |               |   |        |     |                 |          |       |  |         |         |       |           |    |                |   |  |
| 8" x 8" bricks can be personalized with up to 5 lines of text , 20 characters per line with or without logo<br>ANY SYMBOL IS CONSIDERED ONE SPACE (PERIOD, COMMA, DASH). ALL TEXT IS CENTERED. |               |        |   |   |       |               |   |        |     |                 |          |       |  |         |         |       |           |    |                |   |  |
|                                                                                                                                                                                                | SIDENE        | T      | J | T | LINI  | 0 <i>D,</i> \ |   | /////A | , , | 13/1 <i>)</i> . | ALI      | - / _ |  |         | -14 1 1 |       | <i>Б.</i> |    |                |   |  |
| Line 1 (15 or 20 spaces total)                                                                                                                                                                 |               |        |   |   |       |               |   |        |     |                 |          |       |  |         |         |       |           |    |                |   |  |
| Line 2 (15 or 20 spaces total)                                                                                                                                                                 |               |        |   |   |       |               |   |        |     |                 |          |       |  |         |         |       |           |    |                |   |  |
| Line 3 (15 or 20 spaces total)                                                                                                                                                                 |               | П      | T |   |       |               |   |        |     |                 |          |       |  |         |         |       |           |    |                |   |  |
| Line 4 (20 spaces total)                                                                                                                                                                       |               |        | ĺ |   |       |               |   |        |     |                 |          |       |  |         |         |       |           |    |                |   |  |
| 8"x8" Only Line 5 (20 spaces total)                                                                                                                                                            |               | Ħ      | Ť |   |       |               |   |        |     |                 |          |       |  |         |         |       |           |    |                |   |  |
| 8"x8" Only                                                                                                                                                                                     |               |        |   |   |       |               |   |        |     |                 |          |       |  |         |         |       |           |    |                |   |  |
| PLEASE CHECK BRICK SIZE: 4" x 8" 8" x 8" Clipart Add \$25 Add a Mini Replica Brick Add \$30                                                                                                    |               |        |   |   |       |               |   |        |     |                 |          |       |  |         |         |       |           |    |                |   |  |