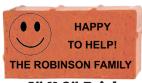

Add a Graphic for only \$25 more!

4" X 8" Brick \$100

8" X 8" Brick \$200 Personalize an engraved brick to be permanently installed at the Bridgehampton Child Care & Recreational Center.!

**Order yours TODAY!** 

|                                                                                                                                                                                                | <b>\$200</b>  |        |   |   |       |               |   |        |     |                 | <b>,</b> |       |  |         |         |       |           |    |                |   |  |
|------------------------------------------------------------------------------------------------------------------------------------------------------------------------------------------------|---------------|--------|---|---|-------|---------------|---|--------|-----|-----------------|----------|-------|--|---------|---------|-------|-----------|----|----------------|---|--|
| Donor's Name:                                                                                                                                                                                  |               |        |   |   |       | Date:         |   |        |     |                 |          |       |  |         |         |       |           |    |                | _ |  |
| Address:                                                                                                                                                                                       |               | Phone: |   |   |       |               |   |        |     |                 |          |       |  |         |         | _     |           |    |                |   |  |
| City: Sta                                                                                                                                                                                      | State: Zip: _ |        |   |   |       | E-Mail:       |   |        |     |                 |          |       |  |         |         |       |           |    |                | _ |  |
| Bridgehampton Child Care & Recreational Center                                                                                                                                                 |               | 2      | 7 | , | 1     | Y             | 7 | 1      | ,   |                 |          |       |  | () ASS  |         | 1. 要3 |           | CL | O<br>JIP<br>RT |   |  |
| Our Logo Sunshir                                                                                                                                                                               | ne            | Star 🔲 |   |   | Hands |               |   |        |     | Happy Face      |          |       |  | Reading |         |       |           |    |                |   |  |
| Please engrave our personalized brick as follows:                                                                                                                                              |               |        |   |   |       |               |   |        |     |                 |          |       |  |         |         |       |           |    |                |   |  |
| 4" x 8" bricks can be personalized with up to 3 lines of text , 20 characters per line without logo or 16 characters with logo                                                                 |               |        |   |   |       |               |   |        |     |                 |          |       |  |         |         |       |           |    |                |   |  |
| 8" x 8" bricks can be personalized with up to 5 lines of text , 20 characters per line with or without logo<br>ANY SYMBOL IS CONSIDERED ONE SPACE (PERIOD, COMMA, DASH). ALL TEXT IS CENTERED. |               |        |   |   |       |               |   |        |     |                 |          |       |  |         |         |       |           |    |                |   |  |
|                                                                                                                                                                                                | SIDENE        | T      | J | T | LINI  | 0 <i>D,</i> \ |   | /////A | , , | 13/1 <i>)</i> . | ALI      | - / _ |  |         | -14 1 1 |       | <i>Б.</i> |    |                |   |  |
| Line 1 (15 or 20 spaces total)                                                                                                                                                                 |               |        |   |   |       |               |   |        |     |                 |          |       |  |         |         |       |           |    |                |   |  |
| Line 2 (15 or 20 spaces total)                                                                                                                                                                 |               |        |   |   |       |               |   |        |     |                 |          |       |  |         |         |       |           |    |                |   |  |
| Line 3 (15 or 20 spaces total)                                                                                                                                                                 |               | П      | T |   |       |               |   |        |     |                 |          |       |  |         |         |       |           |    |                |   |  |
| Line 4 (20 spaces total)                                                                                                                                                                       |               |        | ĺ |   |       |               |   |        |     |                 |          |       |  |         |         |       |           |    |                |   |  |
| 8"x8" Only Line 5 (20 spaces total)                                                                                                                                                            |               | Ħ      | Ť |   |       |               |   |        |     |                 |          |       |  |         |         |       |           |    |                |   |  |
| 8"x8" Only                                                                                                                                                                                     |               |        |   |   |       |               |   |        |     |                 |          |       |  |         |         |       |           |    |                |   |  |
| PLEASE CHECK BRICK SIZE: 4" x 8" 8" x 8" Clipart Add \$25 Add a Mini Replica Brick Add \$30                                                                                                    |               |        |   |   |       |               |   |        |     |                 |          |       |  |         |         |       |           |    |                |   |  |